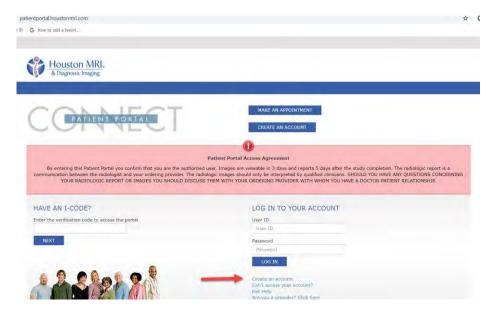

## HOUSTON MRI MEDICAL RECORDS PRICING

Houston MRI provides all patients with a Patient Portal Account, free of charge. The Patient Portal Account allows patients to view their images 3 days after the date the images were performed, and it allows patients to view and print their radiology reports 5 days after the images were performed. In order to create your Patient Portal Account, go to patientportal.houstonmri.com and click on "Create an account".